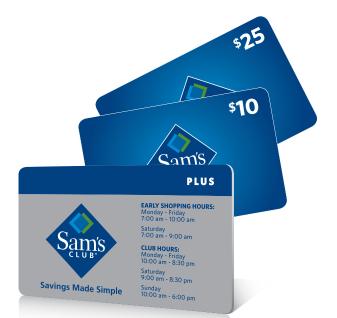

## Enjoy a year of exceptional savings – and up to a <sup>\$</sup>25 Gift Card.

is excited to announce an exclusive Membership offer: Employees will receive up to a \$25 Sam's Club® Gift Card when they sign up for or upgrade to a new Sam's Club Plus® Membership or renew an existing Plus Membership by

Or, choose an Advantage Membership and receive a **\$10 Sam's Club Gift Card** at sign-up. In addition to a year of exceptional value, Advantage Members enjoy time-saving services in-Club and online. For a full list of benefits, visit **SamsClub.com/membership**.

**To become a Member**, bring this certificate along with proof of employment to the Member Services Desk of your local Club. Upon payment for a Plus Membership, you will receive a **\$25 Sam's Club Gift Card**. Upon payment for an Advantage Membership, you will receive a **\$10 Sam's Club Gift Card**.

# Enjoy lower costs for your business – and up to a \$25 Gift Card.

is excited to announce an exclusive Membership offer: Employees will receive up to a \$25 Sam's Club<sup>®</sup> Gift Card when they sign up for or upgrade to a new Sam's Club Plus<sup>®</sup> Membership or renew an existing Plus Membership by

Or, choose a Business Membership and receive a \$10 Sam's Club Gift Card at sign-up. In addition to a year of exceptional value, Business Members enjoy time-saving services in-Club and online. For a full list of benefits, visit SamsClub.com/membership.

**To become a Member**, bring this certificate along with proof of employment to the Member Services Desk of your local Club. Upon payment for a Plus Membership, you will receive a **\$25 Sam's Club Gift Card**. Upon payment for a Business Membership, you will receive a **\$10 Sam's Club Gift Card**.